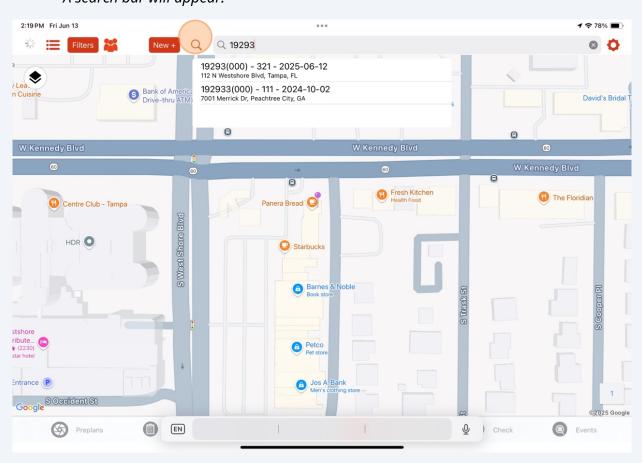

## Navigating the Home View on the APX SmartCapture App (Incident Reporting)

2 Tap the Map Style button to switch between a Map image and Satellite image.

To search for an existing incident, or to search an address to start a new incident, tap the Search button.

A search bar will appear.

- 4. To select a new location for an inspection, you can either:\
  - 1. Tap and hold on a location on the map
  - 2. Select New + (fill out the address information, then select Next)
  - 3. Use the search bar