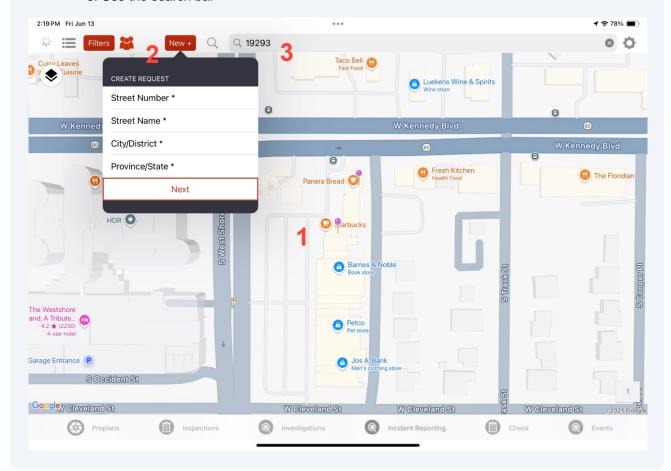

A search bar will appear.

- 4. To select a new location for an inspection, you can either:\
  - 1. Tap and hold on a location on the map
  - 2. Select New + (fill out the address information, then select Next)
  - 3. Use the search bar