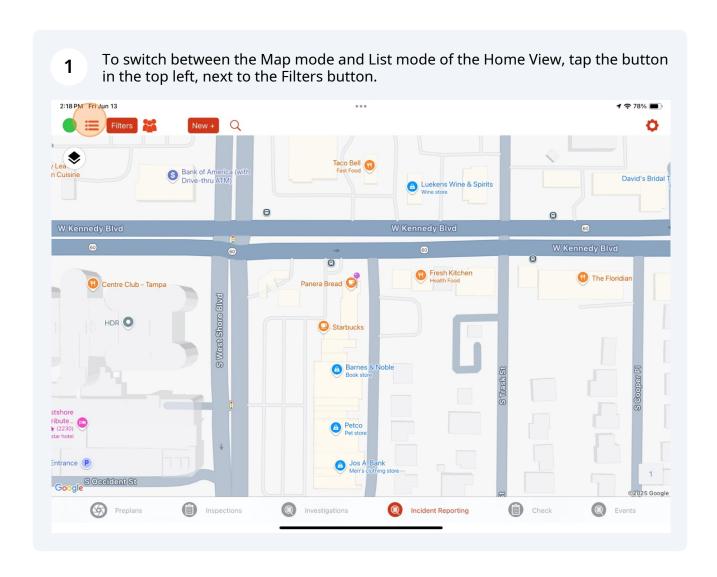

## Navigating the Home View on the APX SmartCapture App (Incident Reporting)

2 Tap the Map Style button to switch between a Map image and Satellite image.

To search for an existing incident, or to search an address to start a new incident, tap the Search button.