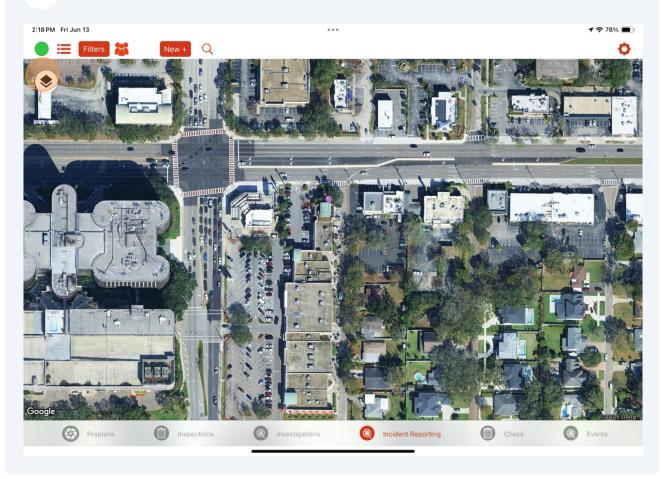

## Navigating the Home View on the APX SmartCapture App (Incident Reporting)

2 Tap the Map Style button to switch between a Map image and Satellite image.

To search for an existing incident, or to search an address to start a new incident, tap the Search button.