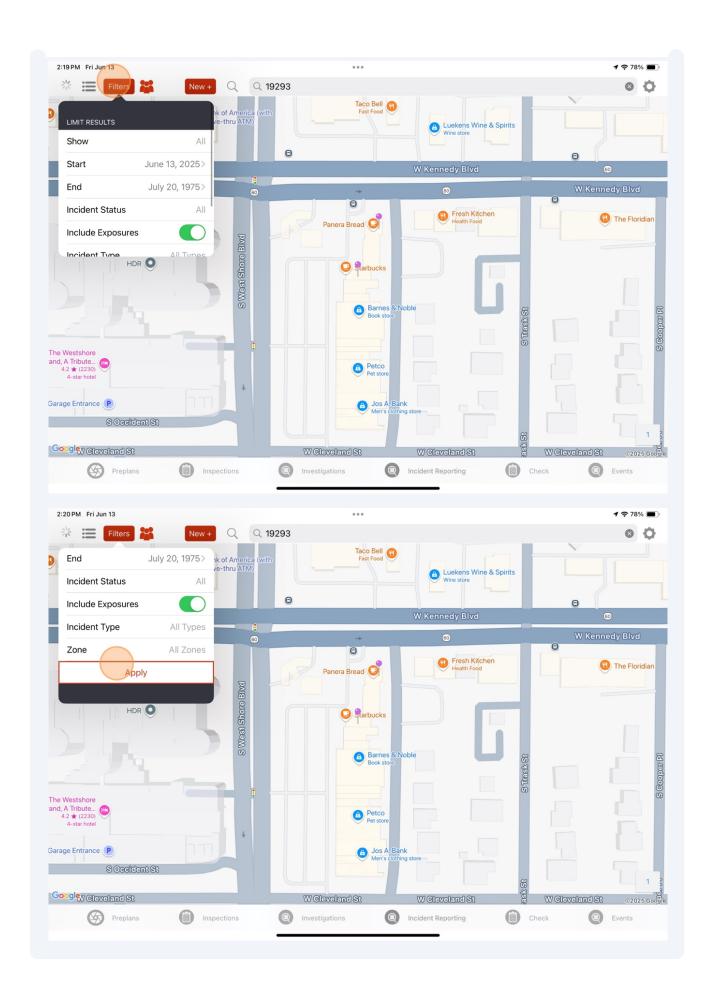

Tap the **Filters** button to view different filtering options of the Home View. Filter on Date Range, Incident Status, Exposures, Incident Type, or Zone.

To apply filter changes, scroll the filters window and tap **Apply**.